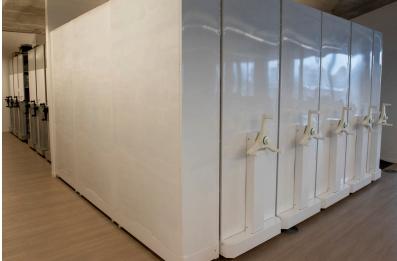

## LT Shelving

### Exceptional strength, durability and unrivaled versatility

### **LT Shelving**

LT Shelving is available in Stationary and Mobile configurations that may be integrated with any of Spacefile's mobile storage systems. You can make your system match your specific needs: choose from a comprehensive list of options:

LT Shelving is robust, allowing you to store light items, as well as very heavy items, all within the same solution. LT Shelving showcases best-in-class design and manufacturing.