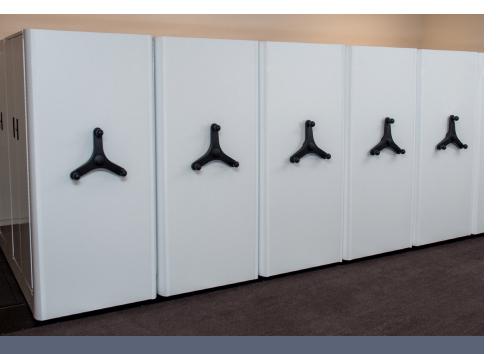

### LT Shelving - Functional, Customizable and Adaptable

### **LT Shelving**

LT Shelving is available in Stationary and Mobile configurations that may be integrated with any of Spacefile's mobile storage systems. You can make your system match your specific needs: choose from a comprehensive list of options:

LT Shelving is robust, allowing you to store light items, as well as very heavy items, all within the same solution. LT Shelving showcases best-in-class design and manufacturing.