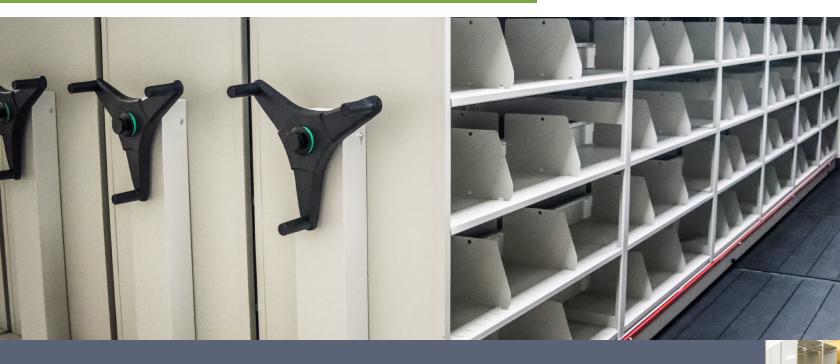

## LT Shelving

### LT Shelving - Functional, Customizable and Adaptable

### **LT Shelving**

LT Shelving is available in Stationary and Mobile configurations that may be integrated with any of Spacefile's mobile storage systems. You can make your system match your specific needs: choose from a comprehensive list of options:

- Mobile Options: manual assist, mechanical assist and powered
- Dividers: standard, magnetic and Case Style
- Drawers: to store paper, retains, samples, inventory, etc.
- Doors: hinged, Tambour, etc.
- · Security: many locking options including Wait High and digital
- Reference Shelves: pull-out for ultimate convenience
- End Panels: standard, Laminate or Customized
- Label Holders: customize lists to indicate row contents