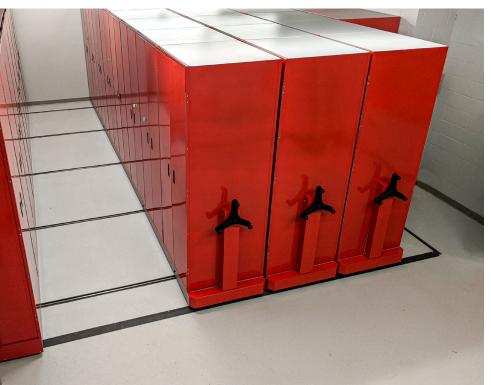

## LT Shelving

### **LT Shelving**

LT Shelving is available in Stationary and Mobile configurations that may be integrated with any of Spacefile's mobile storage systems. You can make your system match your specific needs: choose from a comprehensive list of options:

LT Shelving is robust, allowing you to store light items, as well as very heavy items, all within the same solution. LT Shelving showcases best-in-class design and manufacturing.