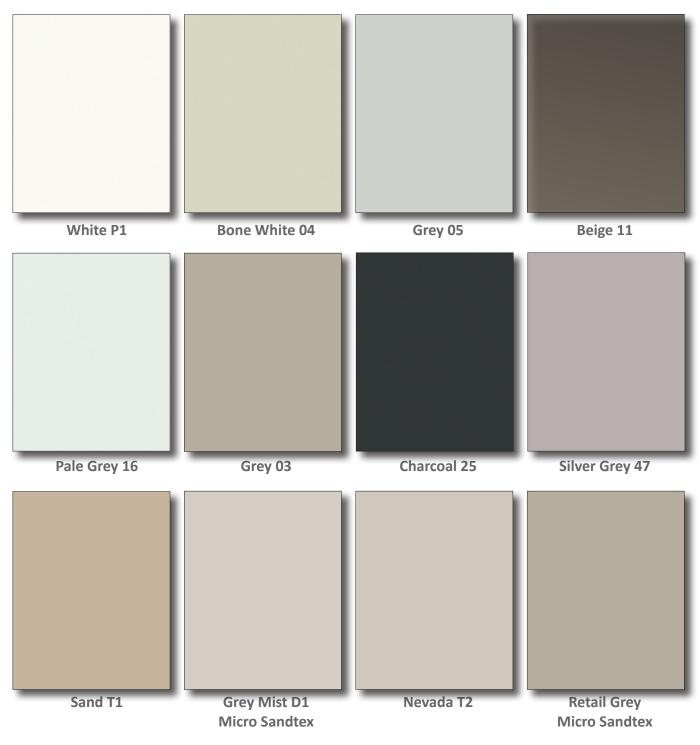

#### Standard Colors - Electrostatic Powder Baked Enamel Finish

#### Color & Laminate Notes:

- Custom end panels and colors available
- Colors depicted give an approximation of colour. If accuracy is important, please request an actual powder coated panel.
- All colors on this card are standard colours and are available, with no quantity limitations or upcharges for all Spacefile products.
- Tambour door top box and side rails are available in any of our standard paint colours.