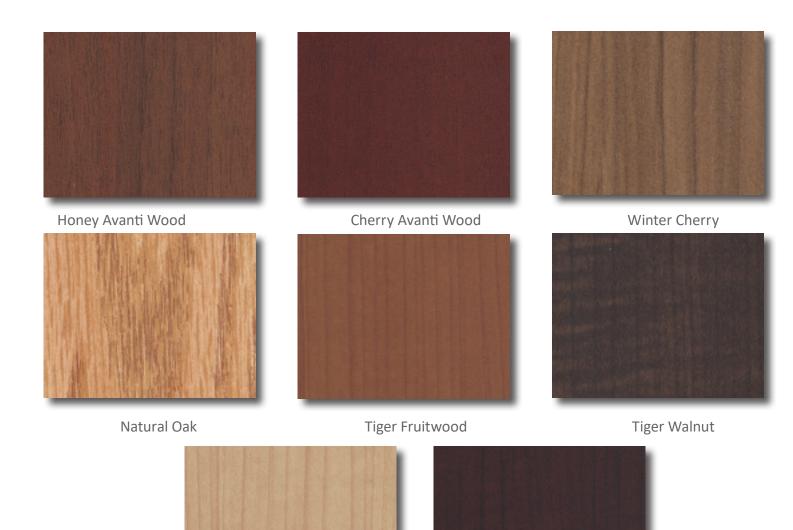

### **Standard Laminates**

Custom end panels and colors are available:

#### Color & Laminate Notes:

- Custom end panels and colors available
- Colors depicted give an approximation of colour. If accuracy is important, please request an actual powder coated panel.
- All colors on this card are standard colours and are available, with no quantity limitations or upcharges for all Spacefile products.
- Tambour door top box and side rails are available in any of our standard paint colours.