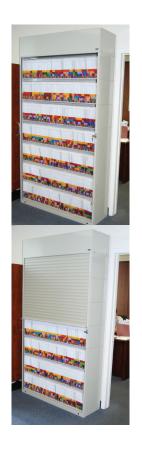

# **Colors & Laminates**

#### Standard Colors - Electrostatic Powder Baked Enamel Finish



### Spacefile is the best choice for

Our comprehensive range of finishing options

### **Standard Laminates**



Custom end panels and colors are available:





## your high-density storage needs

### means the system will complement any workspace





Tiger Mahogany







Pegboard

### **Tambour Doors**







#### Color & Laminate Notes:

- Custom end panels and colors available
- Colors depicted give an approximation of colour. If accuracy is important, please request an actual powder coated panel.
- All colors on this card are standard colours and are available, with no quantity limitations or upcharges for all Spacefile products.
- Tambour door top box and side rails are available in any of our standard paint colours.







Spacefile International Corp.

18 Huddersfield Road

Toronto, ON M9W 5Z6

Toll Free: 1 (866) 905 5539 Phone: (905) 625 5539

Fax: (905) 625 6894 Email: info@spacefile.com

www.spacefile.com