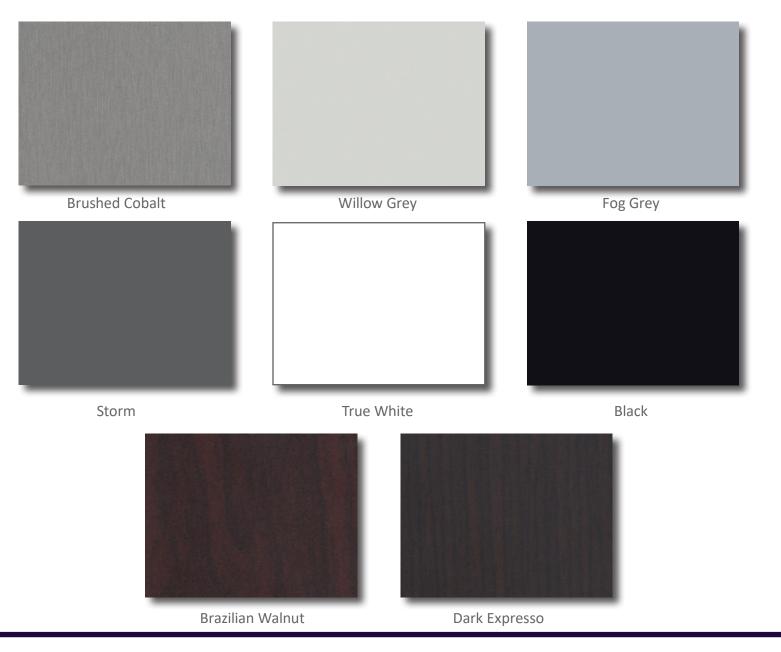

### **Standard Laminates**

Custom end panels and colors are available:

#### Color & Laminate Notes:

- Custom end panels and colors available
- Colors depicted give an approximation of colour. If accuracy is important, please request an actual powder coated panel.
- All colors on this card are standard colours and are available, with no quantity limitations or upcharges for all Spacefile products.
- Tambour door top box and side rails are available in any of our standard paint colours.