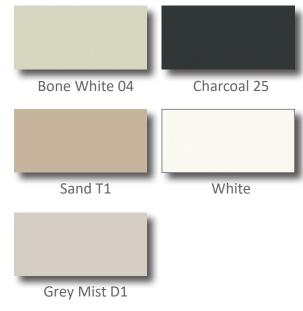

#### Standard Colors - Electrostatic Powder Baked Enamel Finish

#### Color & Laminate Notes:

- Custom end panels and colors available
- Colors depicted give an approximation of colour. If accuracy is important, please request an actual powder coated panel.
- All colors on this card are standard colours and are available, with no quantity limitations or upcharges for all Spacefile products.
- Tambour door top box and side rails are available in any of our standard paint colours.