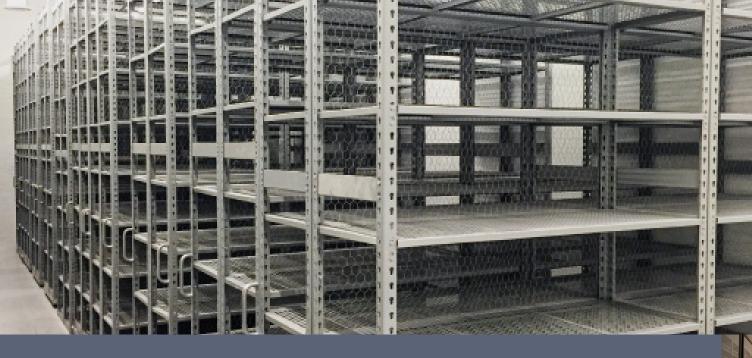

#### **Variety of Shelving Options & Accessories**

SDSm Manual systems are designed to accommodate any of Spacefile's shelving products as well as integrate with third party shelving and custom storage solutions.

#### **Multiple Track and Decking Choices**

SDSm carriages share common tracks and can be installed/relocated without requiring any modifications.

#### SDSm Manual Assist

Spacefile offers a variety of shelving options and accessories for the SDS Manual Assist system.