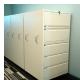

#### **SDSm Manual Assist**

Spacefile's SDS Manual system is a highly flexible, cost-effective solution for light and medium-load applications. Efficient movement is achieved by simply grasping on to the handle and moving side-to-side. Designed for high traffic and heavy use, SDS carriages are engineered to endure the toughest conditions, no matter what the application.

#### **Features & Benefits:**

- Welded frame construction
- Highest degree of structural integrity, rigidity, durability
- Large 5" solid steel wheels for easy maneuverability
- Permanently sealed/lubricated ball bearings ensure smooth, long lasting operation.