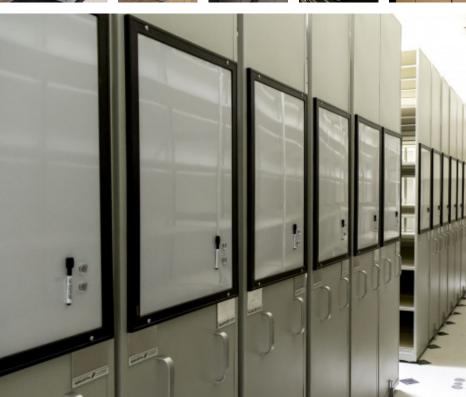

#### **Variety of Shelving Options & Accessories**

SDSm Manual systems are designed to accommodate any of Spacefile's shelving products as well as integrate with third party shelving and custom storage solutions.

#### SDSm Manual Assist

Spacefile offers a variety of shelving options and accessories for the SDS Manual Assist system.