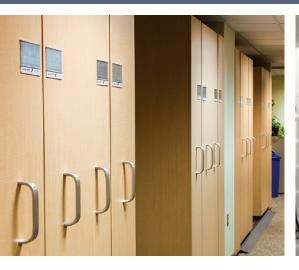

#### **Variety of Shelving Options & Accessories**

SDSm Manual systems are designed to accommodate any of Spacefile's shelving products as well as integrate with third party shelving and custom storage solutions.

#### SDSm Manual Assist

Spacefile offers a variety of shelving options and accessories for the SDS Manual Assist system.