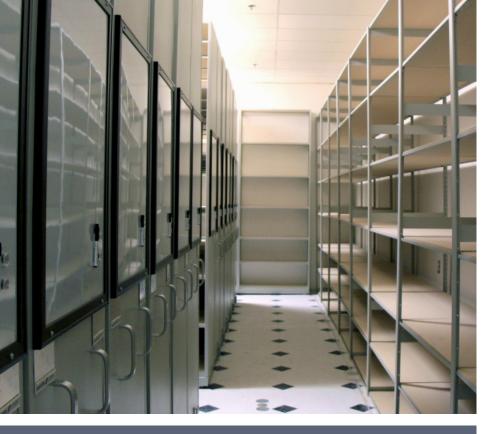

#### **Multiple Track and Decking Choices**

SDSm carriages share common tracks and can be installed/relocated without requiring any modifications.

#### SDSm Manual Assist

Spacefile's diverse range of configurations for the SDSm Manual Assist system.