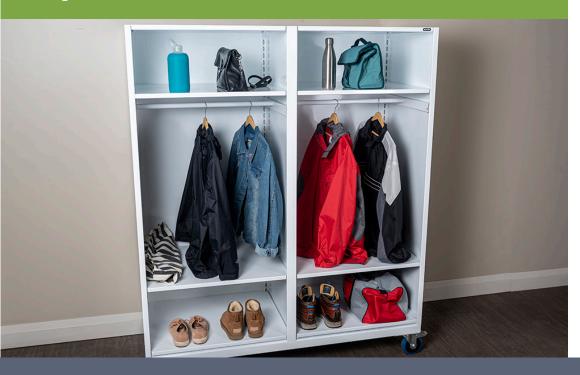

## **Spacefile Space Carts**

Available from Spacefile, fully functional custom-designed Carts for all types of applications! Our Space Carts give all the great space efficient design of our installed systems but the convenience and extra flexibility of a portable system.

## **Features & Benefits:**

- Single or Double Widths
- Adjustable Shelves great flexibility
- Multiple heights and widths
- Laminate Tops are optional
- Doors available with multiple Locking Options
- Great for moving:
  - Books and Magazines
  - Medical Supplies
  - Files
  - Inventory
  - Small Parts
  - Clothing