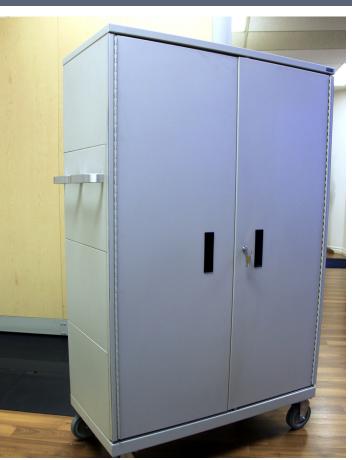

## **Spacefile Space Carts**

Available from Spacefile, fully functional custom-designed Carts for all types of applications! Our Space Carts give all the great space efficient design of our installed systems but the convenience and extra flexibility of a portable system.

## **Features & Benefits:**

- Single or Double Widths
- Adjustable Shelves great flexibility
- Multiple heights and widths
- Laminate Tops are optional
- Doors available with multiple Locking Options
- Great for moving:
  - Books and Magazines
  - Medical Supplies
  - Files
  - Inventory
  - Small Parts
  - Clothing